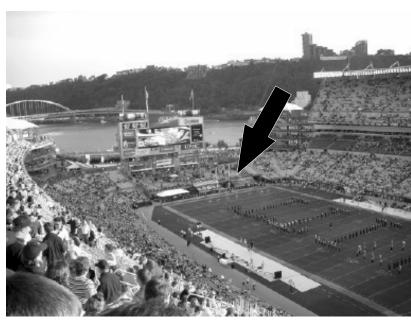

Remember this view from last year?
This year the alumni band will be sitting where the arrow is pointing.